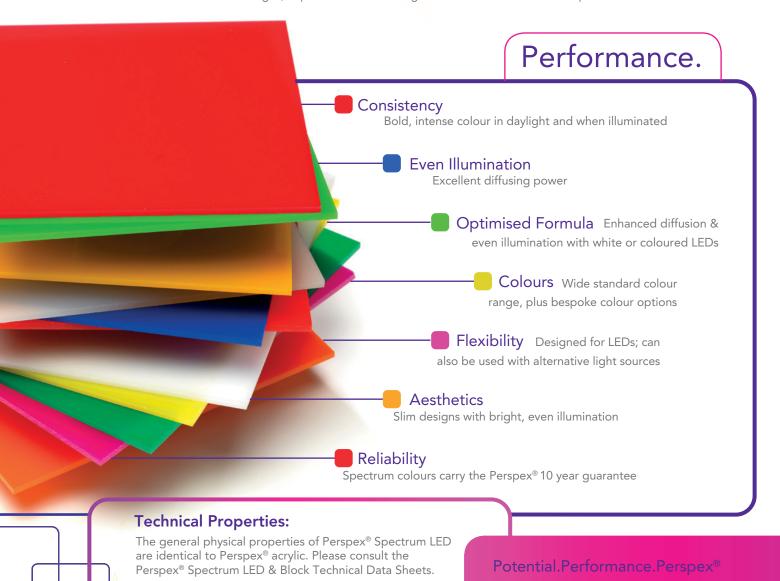

Potential.

This specialist acrylic sheet has optimised colour performance enabling you to create illuminated artworks that are cost and eco-efficient, whilst enhancing intensity and colour.

The vibrant colours of Perspex® Spectrum offer impressive hiding power to facilitate slimmer designs, improved diffusion of light and the elimination of 'hotspots'.