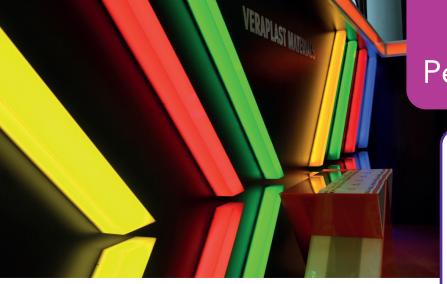

## Perspex® Spectrum LED Block

This optimised grade from Perspex® acrylic offers an alternative to traditionally constructed letters. Perspex® Spectrum LED Block is specially designed to have channels routered out and LEDs embedded either inside or on a rear plate. Core benefits include:

- Chunky letter designs that are easy to fabricate
- Optimised light transmission to maximise economic & environmental benefits of LED technology
- Enhanced diffusion & even illumination with white or coloured LEDs