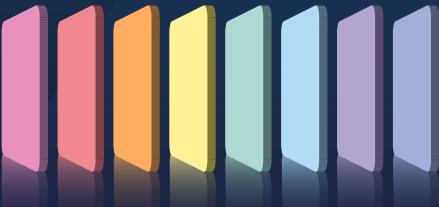

The tastiest colour palette from the Perspex® brand

Presenting the cooler and softer side of the Perspex® acrylic colour spectrum.

This inspiring compilation of tones will take your imagination beyond its limits; with a Pick 'n' Mix of mouth-watering colours to choose from and two flavoursome finishes in one sheet...

- If this doesn't tickle your taste buds, we don't know what will!

Perspex® Sweet Pastels are available in eight delicious colours in 3050 x 2030mm size sheets in 3mm thickness. Samples are available upon request.