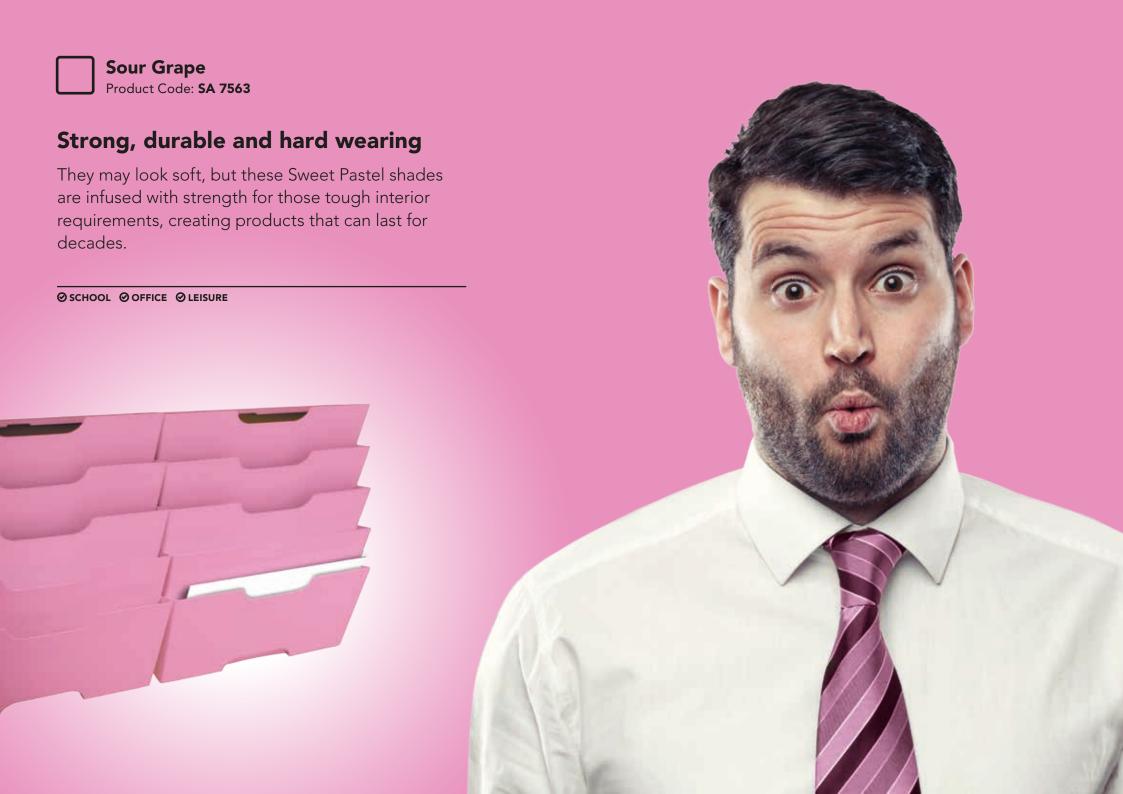

- If this doesn't tickle your taste buds, we don't know what will!

Perspex® Sweet Pastels are available in eight delicious colours in 3050 x 2030mm size sheets in 3mm thickness. Samples are available upon request.