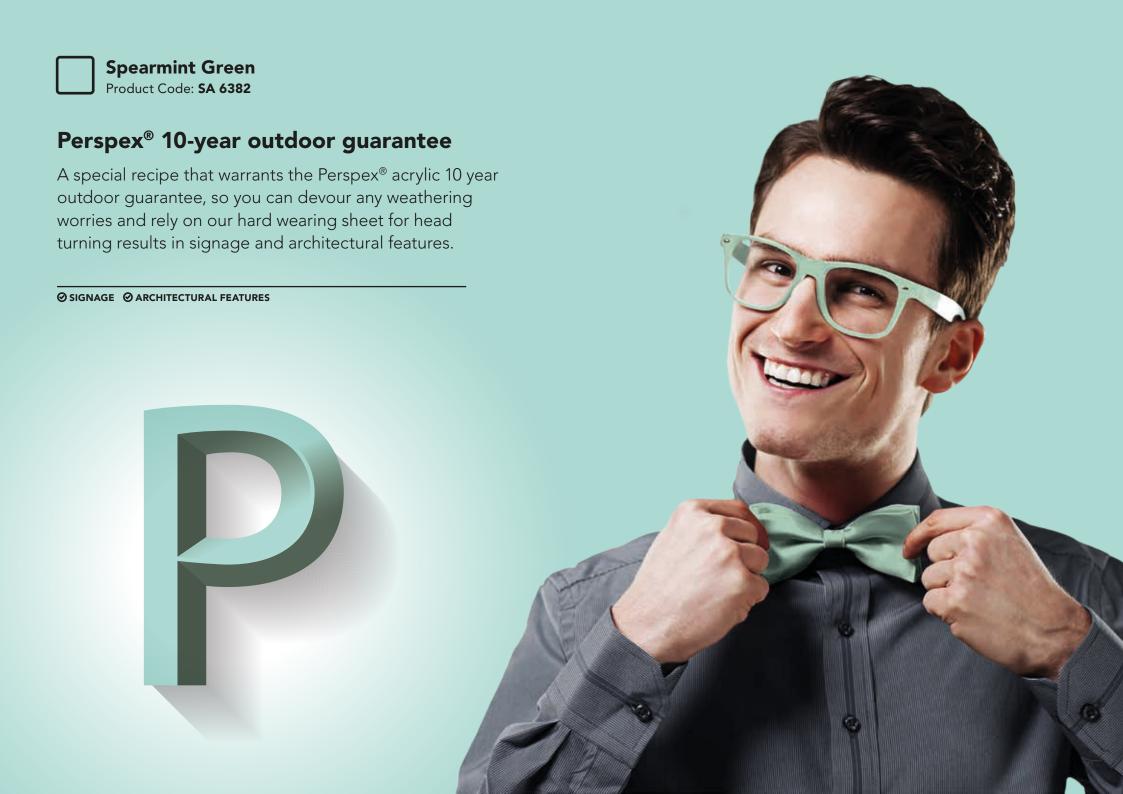

The tastiest colour palette from the Perspex® brand

Presenting the cooler and softer side of the Perspex® acrylic colour spectrum.

This inspiring compilation of tones will take your imagination beyond its limits; with a Pick 'n' Mix of mouth-watering colours to choose from and two flavoursome finishes in one sheet...

- If this doesn't tickle your taste buds, we don't know what will!

Perspex® Sweet Pastels are available in eight delicious colours in 3050 x 2030mm size sheets in 3mm thickness. Samples are available upon request.