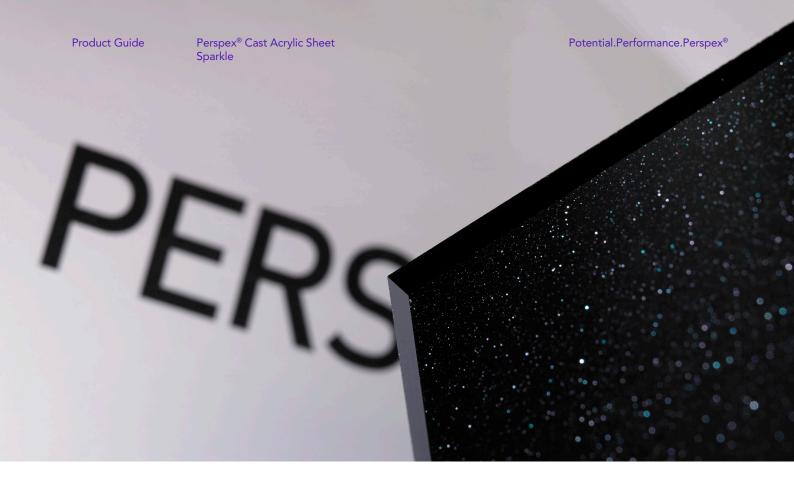

## Perspex® Cast Acrylic Sheet Sparkle

## Available in a range of thickness colours

Perspex® Sparkle – six dusky colours enhanced by thousands of shimmering, iridescent particles that gleam and shine like the surface of the celestial vault, a subtleness that is gradually brought to light. Deep and radiant, the opaque colours of the range come together to form a harmonious collection: Scintillating Red, Flamboyant Brown, Captivating Green, Glittering Blue, Gleaming Violet and Shimmering Black.