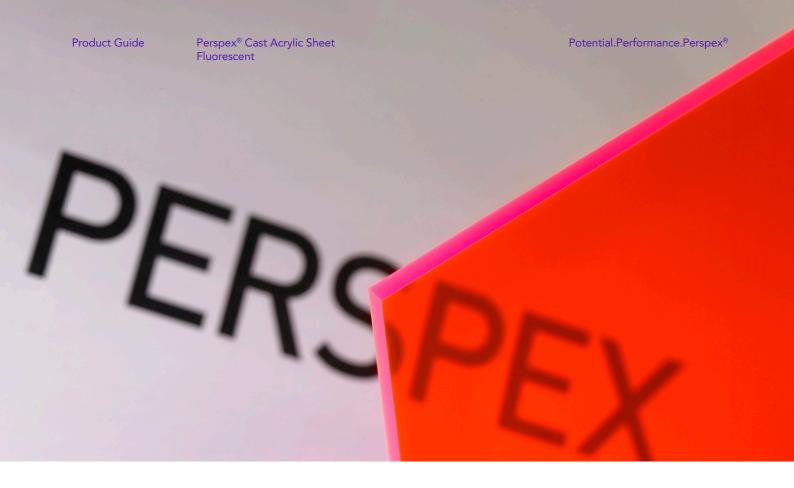

## Perspex® Cast Acrylic Sheet Fluorescent

Available in a range of thickness options and a choice of surface effects

The fluorescent edge effect is one of THE most popular choices of designers and fabricators who want their ideas to catch the eye. Perspex® Fluorescent combines a delicate transparent tinted sheet with a striking fluorescent edge perfect for interior signs, POS displays and in-store retail media.

And because its physical properties are identical to normal Perspex® Cast Acrylic sheet, the Perspex® Fluorescent range is easy to shape and fabricate, making the most complex and intricate designs easily achievable.